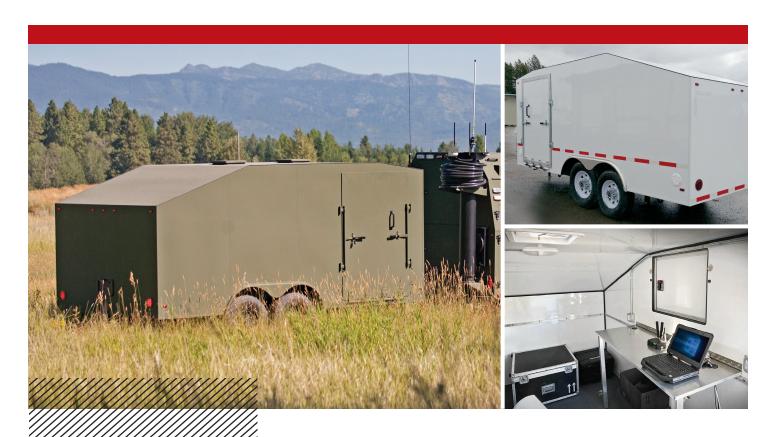

## C-130 AIR TRANSPORTABLE TRAILER

- + Simple C-130 airloading with no shoring required
- + Available C4ISR solution modules, + Hazmat/ Decon/CBRNE configs
- + Available HVAC, data, and workstation options

## THE REVOLUTIONARY MULTI-MISSION SPECIAL RESPONSE TRAILER

Moving equipment by air presents unique challenges. When resources are at a premium and every minute matters, you need a storage and transport solution that eliminates complexity and frees you to do mission-critical work. The Nomadengineered C-130 ATTLA Trailer is roll-on ready at a moment's notice. Aircraft Loadmasters will appreciate that no additional shoring is required and that space is maximized, both within the aircraft and the trailers themselves. The 16-foot units can be configured for a wide array of missions, from simple storage, to climate-controlled, connected workspace. Whatever your mission, when every minute matters, the field-tested build quality and operational versatility of a Nomad air transportable trailer cannot be matched.